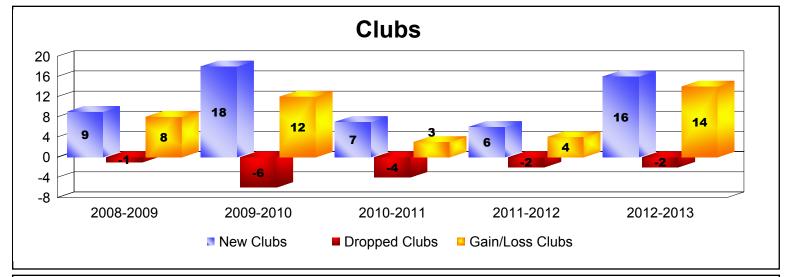

District 380 As of June 2013 Cumulative

| Year      | New<br>Clubs | Dropped<br>Clubs | Gain/<br>Loss<br>Clubs | New<br>Members | Charter<br>Members | Reinstate<br>Members | Transfer<br>Members | Total<br>Member<br>Added | Total<br>Members<br>Dropped | Gain/<br>Loss<br>Members |
|-----------|--------------|------------------|------------------------|----------------|--------------------|----------------------|---------------------|--------------------------|-----------------------------|--------------------------|
| 2008-2009 | 9            | -1               | 8                      | 93             | 227                | 7                    | 2                   | 329                      | -34                         | 295                      |
| 2009-2010 | 18           | -6               | 12                     | 402            | 460                | 11                   | 6                   | 879                      | -434                        | 445                      |
| 2010-2011 | 7            | -4               | 3                      | 475            | 143                | 7                    | 1                   | 626                      | -506                        | 120                      |
| 2011-2012 | 6            | -2               | 4                      | 387            | 164                | 114                  | 14                  | 679                      | -476                        | 203                      |
| 2012-2013 | 16           | -2               | 14                     | 637            | 477                | 706                  | 22                  | 1842                     | -1108                       | 734                      |
| Average   | 11           | -3               | 8                      | 399            | 294                | 169                  | 9                   | 871                      | -512                        | 359                      |