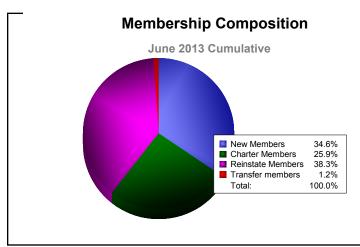

District 380 As of June 2013 Cumulative

| Year      | New<br>Clubs | Dropped<br>Clubs | Gain/<br>Loss<br>Clubs | New<br>Members | Charter<br>Members | Reinstate<br>Members | Transfer<br>Members | Total<br>Member<br>Added | Total<br>Members<br>Dropped | Gain/<br>Loss<br>Members |
|-----------|--------------|------------------|------------------------|----------------|--------------------|----------------------|---------------------|--------------------------|-----------------------------|--------------------------|
| 2008-2009 | 9            | -1               | 8                      | 93             | 227                | 7                    | 2                   | 329                      | -34                         | 295                      |
| 2009-2010 | 18           | -6               | 12                     | 402            | 460                | 11                   | 6                   | 879                      | -434                        | 445                      |
| 2010-2011 | 7            | -4               | 3                      | 475            | 143                | 7                    | 1                   | 626                      | -506                        | 120                      |
| 2011-2012 | 6            | -2               | 4                      | 387            | 164                | 114                  | 14                  | 679                      | -476                        | 203                      |
| 2012-2013 | 16           | -2               | 14                     | 637            | 477                | 706                  | 22                  | 1842                     | -1108                       | 734                      |
| Average   | 11           | -3               | 8                      | 399            | 294                | 169                  | 9                   | 871                      | -512                        | 359                      |