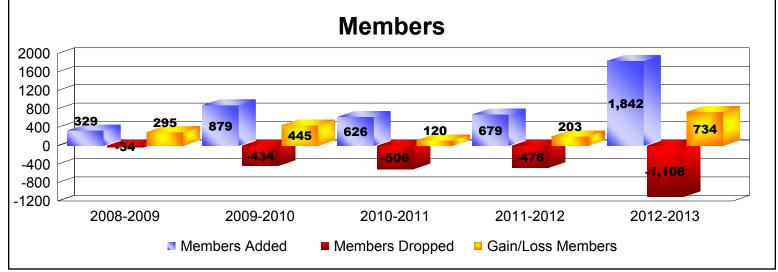

District 380 As of June 2013 Cumulative

| Year      | New<br>Clubs | Dropped<br>Clubs | Gain/<br>Loss<br>Clubs | New<br>Members | Charter<br>Members | Reinstate<br>Members | Transfer<br>Members | Total<br>Member<br>Added | Total<br>Members<br>Dropped | Gain/<br>Loss<br>Members |
|-----------|--------------|------------------|------------------------|----------------|--------------------|----------------------|---------------------|--------------------------|-----------------------------|--------------------------|
| 2008-2009 | 9            | -1               | 8                      | 93             | 227                | 7                    | 2                   | 329                      | -34                         | 295                      |
| 2009-2010 | 18           | -6               | 12                     | 402            | 460                | 11                   | 6                   | 879                      | -434                        | 445                      |
| 2010-2011 | 7            | -4               | 3                      | 475            | 143                | 7                    | 1                   | 626                      | -506                        | 120                      |
| 2011-2012 | 6            | -2               | 4                      | 387            | 164                | 114                  | 14                  | 679                      | -476                        | 203                      |
| 2012-2013 | 16           | -2               | 14                     | 637            | 477                | 706                  | 22                  | 1842                     | -1108                       | 734                      |
| Average   | 11           | -3               | 8                      | 399            | 294                | 169                  | 9                   | 871                      | -512                        | 359                      |